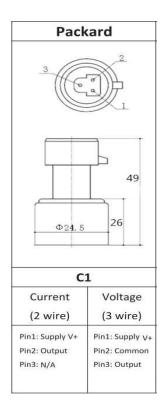

|
| Ingress Protection | IP67                                                             |

## **Power Supply**

| 2000361-HSX           | 8-30VDC regulated power supply         |
|-----------------------|----------------------------------------|
| 2000361<br>2000361-HS | 4.75 -5 .25 VDC regulated power supply |
|                       |                                        |
|                       |                                        |
|                       |                                        |
|                       |                                        |

## **Operating Temperature**

| 2000361        | -20C to 70C | ] |
|----------------|-------------|---|
| 2000361-HS/HSX | -40C to 85C |   |



## **Electrical connection**



## **Process connection**