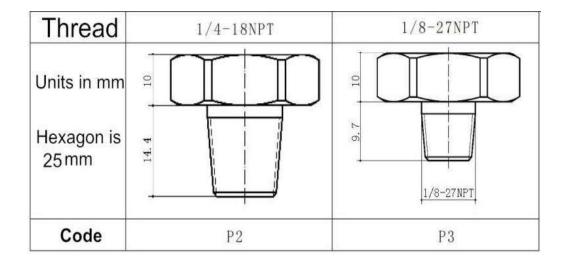

|
| Ingress Protection | IP67                                                             |

## **Power Supply**

| 2000361-HSX           | 8-30VDC regulated power supply         |
|-----------------------|----------------------------------------|
| 2000361<br>2000361-HS | 4.75 -5 .25 VDC regulated power supply |
|                       |                                        |
|                       |                                        |
|                       |                                        |
|                       |                                        |

## **Operating Temperature**

| 2000361        | -20C to 70C | ] |
|----------------|-------------|---|
| 2000361-HS/HSX | -40C to 85C |   |



## **Electrical connection**



## **Process connection**