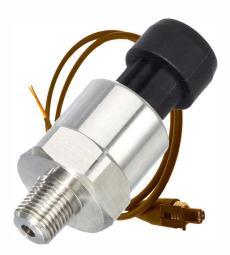

# **DATAQ 2000361 Family Pressure Transmitter**

The DATAQ 2000361 pressure transmitter stands out as a pinnacle of stability, harnessing a specialized ASIC signal conditioning chip in tandem with a high-performance SS316L diaphragm diffused silicon (2000361-HS/HSX) and Ceramic (2000361) pressure sensor. This unique integration allows the internal ASIC circuit to seamlessly convert millivolt signals into standard voltage or current outputs. Its versatility extends to effortless connectivity with PC interface cards, control instruments, smart gauges, or PLC systems. Notably compact and constructed with a lightweight yet robust stainless steel sealing structure, this transmitter thrives even in corrosive environments, ensuring unwavering performance